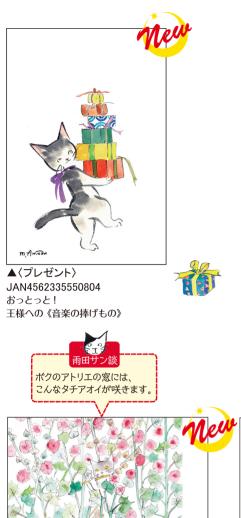

お礼状やグリーティング・カードとして。

どこに飾りましょう?

額に入れたらプチ・インテリアにも。さあ、

MITSUHIRO AMADA MUSIC POST CARD & NOTE 

▲〈楽興の時〉 JAN4562335550996 幸せなホーム・コンサート♥

▲〈くるみ割り人形〉 JAN4562335550958 グリーンの瞳が人気ダントツの ネコ。ピッコロ大活躍!

▲〈サンタ・ルチア〉 JAN4562335550989 ゴンドラで聴くカンツォーネ。

▲〈アンコール!〉 JAN4562335550941 おめでとう! お花もお魚も持ってきたよ!

▲〈夕映えの中で〉 JAN4562335550934 大切な人と聴きたい シューベルトのリート。

▲〈美しい5月に〉 JAN4562335550859 シューマン《美しい5月に》。ネコも詩人になる季節。

▲〈ひまわり〉 JAN4562335550767 ヘンリー・マンシーニ《ひまわり》の世界。

▲〈水上の音楽〉 JAN4562335550835 ヘンデル《水上の音楽》。定員オーバーですね!