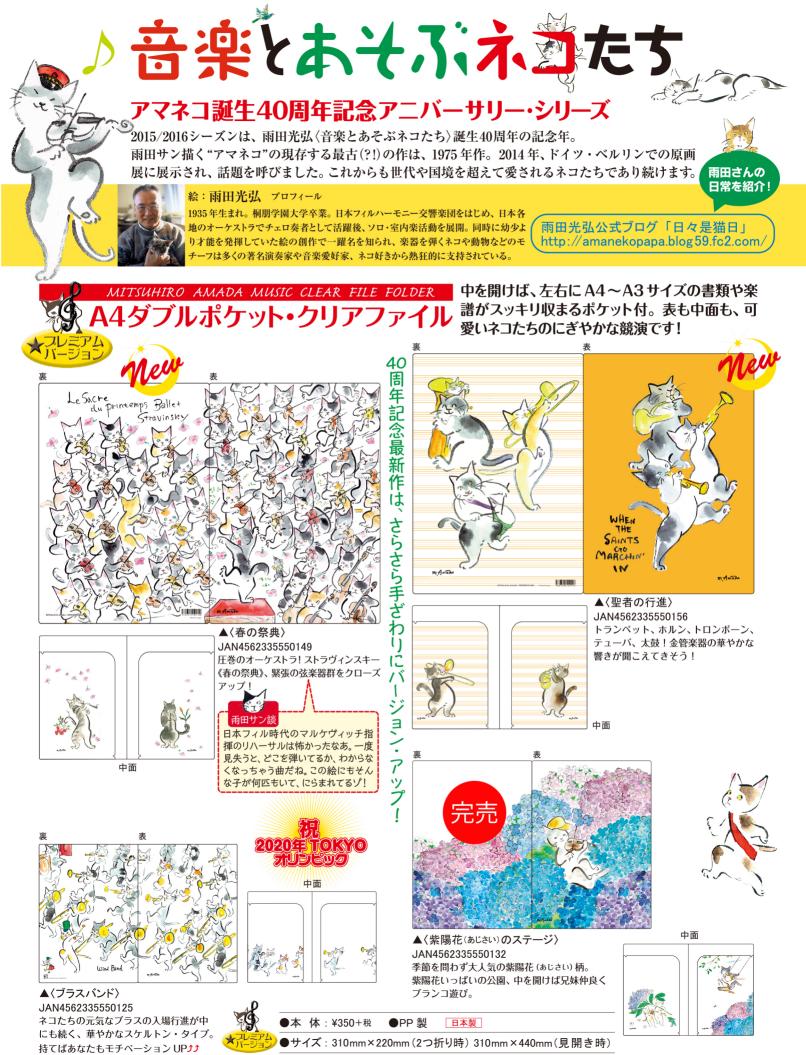

AMADA MUSIC CLEAR うA5 クリア

FILE FOLDER チケットや写真、ポストカードや地図などの持ち歩きに。 バッグの中に1枚入れておくとや大切なものがシワになり ません。A4サイズの書類も2つ折りでぴったり入ります。

40 围

年記念最

新作は、

1

1

JAN4562335550316 シューベルト《楽興の時》。家族水いらずのホーム・コンサート。