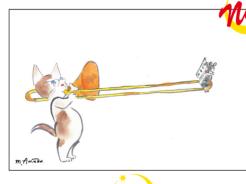

草原に吹き渡る風の中で…。

▲〈獅子舞〉 JAN4562335550781 ボクの笛の腕前も聴いてね!

▲〈愛のあいさつⅡ〉 JAN 4562335550828 エルガー《愛のあいさつ》。お魚でもいかが?

▲〈舟あそび〉 JAN 4562335550811 春のうららの…。しっぽでお魚つれるの?

▲〈世界は日の出を待っている〉 JAN4562335550798 明日への希望が聞こえてくるよ!

【ボレロ〉
JAN4562335550842
ラヴェル《ボレロ》。
「ネズミくん! そんなに遠いと楽譜が見えないよ!」