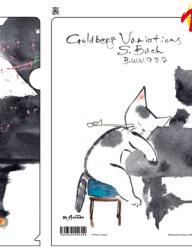

▲〈ポロネーズ〉 JAN4562335550309 ショパン《幻想ポロネーズ》の音の洪水、裏でJ.S.バッハ《ゴルトベルク変奏曲》 を弾いてたボクは眠くなっちゃった。

Polonaise Fantase

A- HAT MA

▲〈ローマの松Ⅱ〉 JAN4562335550293 レスピーギ 《ローマの松》 のクライマックス! トランペット、トロンボーン、ホルン、テューバ が高らかに響きわたります! 熱烈ラブ・コールにお応えしてリニューアル!