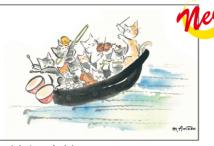

草原に吹き渡る風の中で…。

▲〈獅子舞〉 JAN4562335550781 ボクの笛の腕前も聴いてね!

▲〈愛のあいさつⅡ〉 JAN 4562335550828 エルガー《愛のあいさつ》。お魚でもいかが?

▲〈舟あそび〉 JAN 4562335550811 春のうららの…。しっぽでお魚つれるの?

▲〈世界は日の出を待っている〉 JAN4562335550798 明日への希望が聞こえてくるよ!

【ボレロ〉
JAN4562335550842
ラヴェル《ボレロ》。
「ネズミくん! そんなに遠いと楽譜が見えないよ!」