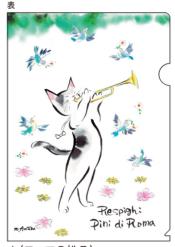

▲〈ポロネーズ〉 JAN4562335550309 ショパン《幻想ポロネーズ》の音の洪水、裏でJ.S.バッハ《ゴルトベルク変奏曲》 を弾いてたボクは眠くなっちゃった。

Polonaise Fantase

A- HAT MA

▲〈ローマの松Ⅱ〉 JAN4562335550293 レスピーギ 《ローマの松》 のクライマックス! トランペット、トロンボーン、ホルン、テューバ が高らかに響きわたります! 熱烈ラブ・コールにお応えしてリニューアル!