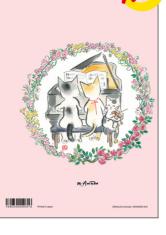

AMADA MUSIC CLEAR うA5 クリア

FILE FOLDER チケットや写真、ポストカードや地図などの持ち歩きに。 バッグの中に1枚入れておくとや大切なものがシワになり ません。A4サイズの書類も2つ折りでぴったり入ります。

40 围

年記念最

新作は、

1

1

JAN4562335550316 シューベルト《楽興の時》。家族水いらずのホーム・コンサート。